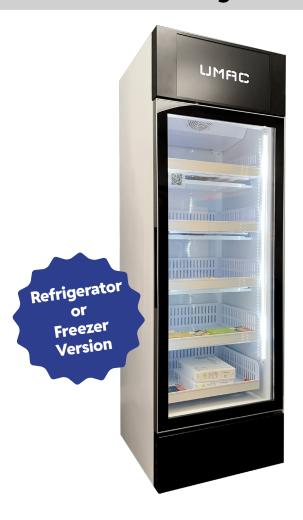

# **Smart Vending Machines**

The **UMAC3** machine revolutionizes automated retail with artificial intelligence and «Just Walk Out» technology.

Available in refrigerator or freezer versions, it adapts to all types of products: ready-to-eat meals, hardware, supplies, as well as frozen and deep-frozen items.

Its smart cameras detect selected items and automatically charge customers, eliminating the need for a checkout or human intervention. Compact and easy to install, it plugs into a standard outlet and operates via LAN or Wi-Fi.

With UMAC3, the future of automated retail is easily accessible anywhere.

Machine adapted to your products

Increase your sales at low cost

**Works 24/7** 

Solution for rising commercial ft<sup>2</sup> costs

Compartments with a cooling

Camera and artificial intelligence control system

Real-Time sales management plateform